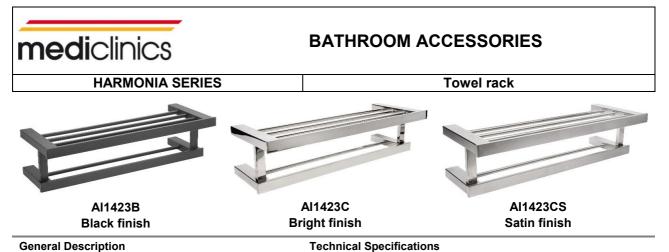

## **Components and materials**

- AI1423B: towel rack with shelf made of AISI 304 stainless steel black finish.
- AI1423C: towel rack with shelf made of AISI 304 stainless steel bright finish.
- AI1423CS: towel rack with shelf made of AISI 304 stainless steel satin finish.
- TOWEL SHELF: composed of a straight front bar and 3 Ø 12mm cylindrical bars, all made of AISI 304 stainless steel.
- TOWEL RAIL: made of cylindrical AISI 304 stainless steel tube of Ø 12mm and attached with two screws to the two upper wall supports.
- WALL BRACKETS: 4 units, made with 1.8mm thick AISI 304 stainless steel square tube.
- WALL ANCHORS: 4 units, made of aluminum. Attached to the wall bracket by means of two screws. It has two holes to facilitate wall mounting. They always remain hidden from the user's view.