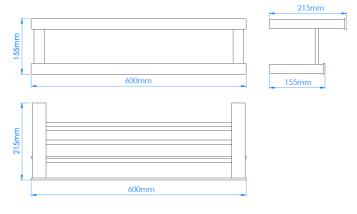

Mediclinics, S.A., reserves the right to make changes and/or modifications to the products and their specifications without prior notice © mediclinics S.A. Review 07-20

| 600 x 150 x 215 mm |
|--------------------|
| 12 mm              |
| 12 mm              |
| 1.8 mm             |
| 2.2 Kg             |
|                    |

## Dimensions

Dimensions: ± 4%